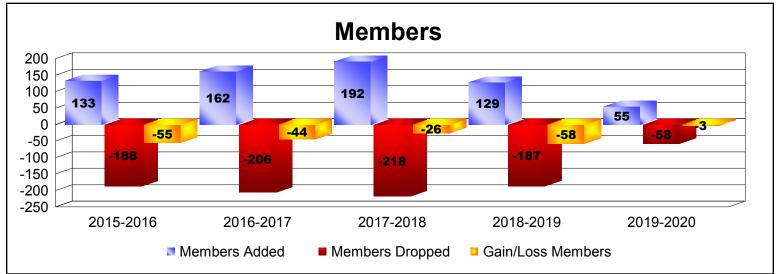

District 3 SW As of December 2019 Cumulative

| Year      | New<br>Clubs | Dropped<br>Clubs | Gain/<br>Loss<br>Clubs | New<br>Members | Charter<br>Members | Reinstate<br>Members | Transfer<br>Members | Total<br>Member<br>Added | Total<br>Members<br>Dropped | Gain/<br>Loss<br>Members |
|-----------|--------------|------------------|------------------------|----------------|--------------------|----------------------|---------------------|--------------------------|-----------------------------|--------------------------|
| 2015-2016 | 0            | 0                | 0                      | 123            | 0                  | 5                    | 5                   | 133                      | -188                        | -55                      |
| 2016-2017 | 1            | 0                | 1                      | 124            | 22                 | 5                    | 11                  | 162                      | -206                        | -44                      |
| 2017-2018 | 0            | -1               | -1                     | 163            | 8                  | 9                    | 12                  | 192                      | -218                        | -26                      |
| 2018-2019 | 0            | -2               | -2                     | 121            | 0                  | 3                    | 5                   | 129                      | -187                        | -58                      |
| 2019-2020 | 0            | 0                | 0                      | 44             | 0                  | 11                   | 0                   | 55                       | -58                         | -3                       |
| Average   | 0            | -1               | 0                      | 115            | 6                  | 7                    | 7                   | 134                      | -171                        | -37                      |