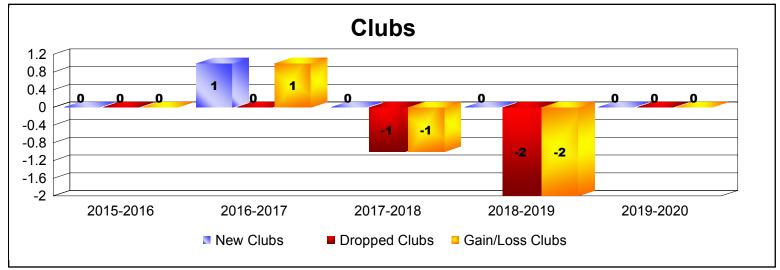

District 3 SW As of December 2019 Cumulative

| Year      | New<br>Clubs | Dropped<br>Clubs | Gain/<br>Loss<br>Clubs | New<br>Members | Charter<br>Members | Reinstate<br>Members | Transfer<br>Members | Total<br>Member<br>Added | Total<br>Members<br>Dropped | Gain/<br>Loss<br>Members |
|-----------|--------------|------------------|------------------------|----------------|--------------------|----------------------|---------------------|--------------------------|-----------------------------|--------------------------|
| 2015-2016 | 0            | 0                | 0                      | 123            | 0                  | 5                    | 5                   | 133                      | -188                        | -55                      |
| 2016-2017 | 1            | 0                | 1                      | 124            | 22                 | 5                    | 11                  | 162                      | -206                        | -44                      |
| 2017-2018 | 0            | -1               | -1                     | 163            | 8                  | 9                    | 12                  | 192                      | -218                        | -26                      |
| 2018-2019 | 0            | -2               | -2                     | 121            | 0                  | 3                    | 5                   | 129                      | -187                        | -58                      |
| 2019-2020 | 0            | 0                | 0                      | 44             | 0                  | 11                   | 0                   | 55                       | -58                         | -3                       |
| Average   | 0            | -1               | 0                      | 115            | 6                  | 7                    | 7                   | 134                      | -171                        | -37                      |